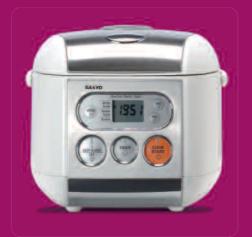

### Petit Gourmet ECJ-FS50(SW)

- Titanium-coated extra-thick (4mm) Inner Pot
- LCD clock and 24-hour preset timer
- Multi-menu selection
- ■5 cup capacity

## Simple Menu buttons Low Power Consumption of 650W/27W (at keep warm) Dimension WxDxH: 245 x 290 x 210mm Weight: Approx. 3.2kg